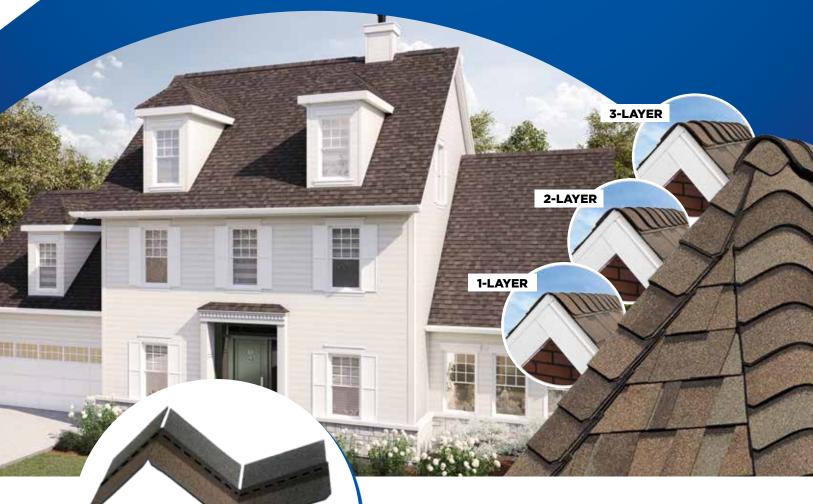

## **E-Z FOLD SHINGLE**

for quick and easy layered application

NO KNIFE REQUIRED:

pre-scored shingles with easy-to-tear tabs

CHOOSE FROM 1-, 2- OR 3-LAYER

application for a look as unique as you are.

AVAILABLE IN 25 COLOURS

to match our popular laminated shingles

They say you can't please everyone, but we beg to differ. Our new MONT-BLANC hip & ridge shingles will delight homeowners with their colour palette designed to match our existing laminated shingles and their choice of 1-, 2-, or 3-layer application. Roofing professionals will be just as thrilled with MONT-BLANC's pre-scored E-Z FOLD design allowing for a no-knife quick and flawless installation.