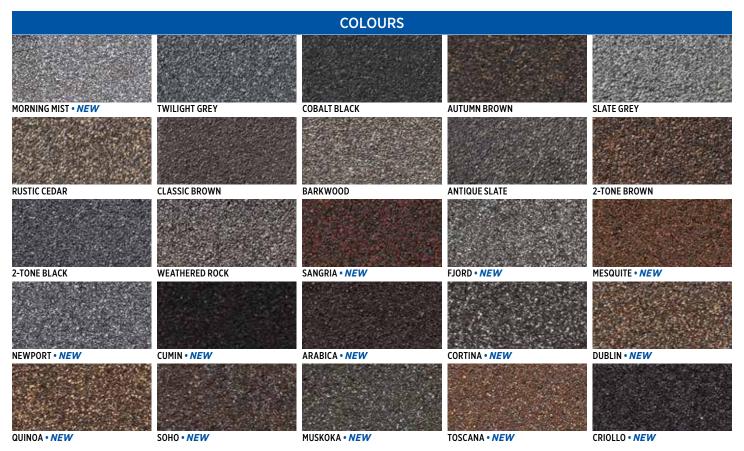

to match our popular laminated shingles

They say you can't please everyone, but we beg to differ. Our new MONT-BLANC hip & ridge shingles will delight homeowners with their colour palette designed to match our existing laminated shingles and their choice of 1-, 2-, or 3-layer application. Roofing professionals will be just as thrilled with MONT-BLANC's pre-scored E-Z FOLD design allowing for a no-knife quick and flawless installation.

## HIP & RIDGE SHINGLES

NOTE: Due to limitations of the printing process, actual shingle colours and granule blends could be different from those pictured. It is recommended that you view a full size shingle before making a final colour selection. We reserve the right to change colours at any time.